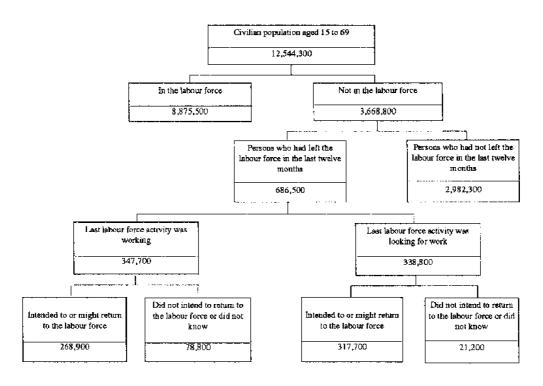

DIAGRAM 1. LABOUR FORCE STATUS AND WHETHER HAD LEFT THE LABOUR FORCE IN THE PREVIOUS TWELVE MONTHS, SEPTEMBER 1994

Source: Table 1

However at September 1994, the ranks of persons not in the labour force included 686,500 people who had left the labour force in the previous twelve months. A survey of these people was conducted as a supplement to the Monthly Labour Force Survey in September 1994.

#### Overview

Age

An estimated 686,500 persons aged between 15 and 69 years who were not in the labour force in September 1994 had left the labour force in the previous twelve months. These persons comprised 19 per cent of those not in the labour force in this age group in September 1994.