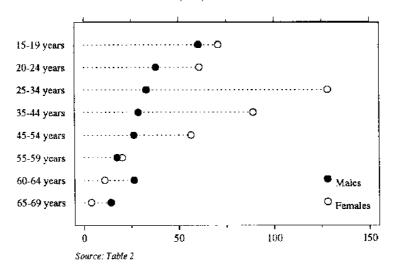

## DIAGRAM 2. PERSONS WHO HAVE LEFT THE LABOUR FORCE IN THE LAST TWELVE MONTHS: AGE AND SEX, SEPTEMBER 1994 ('000)

Of the 245,300 males who had left the labour force in the year to September 1994 -

- 40 per cent were aged 15 to 24 years;
- 25 per cent were aged 25 to 44 years; and
- 34 per cent were aged 45 to 69 years.

In contrast, of the 441,200 females in this group —

- 30 per cent were aged 15 to 24 years;
- · 49 per cent were aged 25 to 44 years; and
- 21 per cent were aged 45 to 69 years (Table 2).