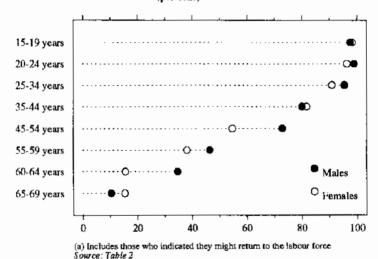

# DIAGRAM 3. PERSONS WHO LEFT THE LABOUR FORCE IN THE PREVIOUS TWELVE MONTHS WHOSE LAST LABOUR FORCE ACTIVITY WAS WORKING: PROPORTION WHO INTENDED TO RETURN(a) BY AGE AND SEX, SEPTEMBER 1994 (per cent)

### Last labour force activity was working

Of the 686,500 persons who had left the labour force, 347,700 (51%) persons reported their last labour force activity was working. Of the 123,300 males in this group, just under three-quarters intended to return or might return to the labour force. By comparison, of the 224,400 females in this group, 79 per cent intended to return or might return to the labour force (Table 2).

Last labour force-activity was looking for work

Of the 686,500 persons who had left the labour force, 338,800 (49%) persons reported their last labour force activity was looking for work, an increase from 40% in April 1991. In contrast, 9% of the labour force comprises persons 'looking for work'. Of the 122,000 males who had left the labour force, 91 per cent intended to or might return to the labour force. By comparison, of the 216,800 females in this group, 95 per cent intended to or might return to the labour force (Table 2).