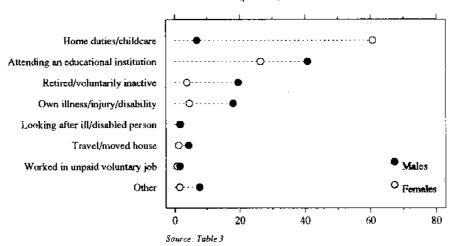

# DIAGRAM 4. PERSONS WHO HAVE LEFT THE LABOUR FORCE IN THE PREVIOUS TWELVE MONTHS: MAIN ACTIVITY SINCE LEAVING THE LABOUR FORCE AND SEX, SEPTEMBER 1994 (per cent)

Main activity since leaving the labour force

For males, the most commonly reported main activities since leaving the labour force were 'attending an educational institution' (41%), 'retired or voluntarily inactive' (19%) and 'own illness or injury' (17%). By comparison, the most commonly reported main activities of females were 'home duties, childcare' (61%) and 'attending an educational institution' (26%) (Table 3).